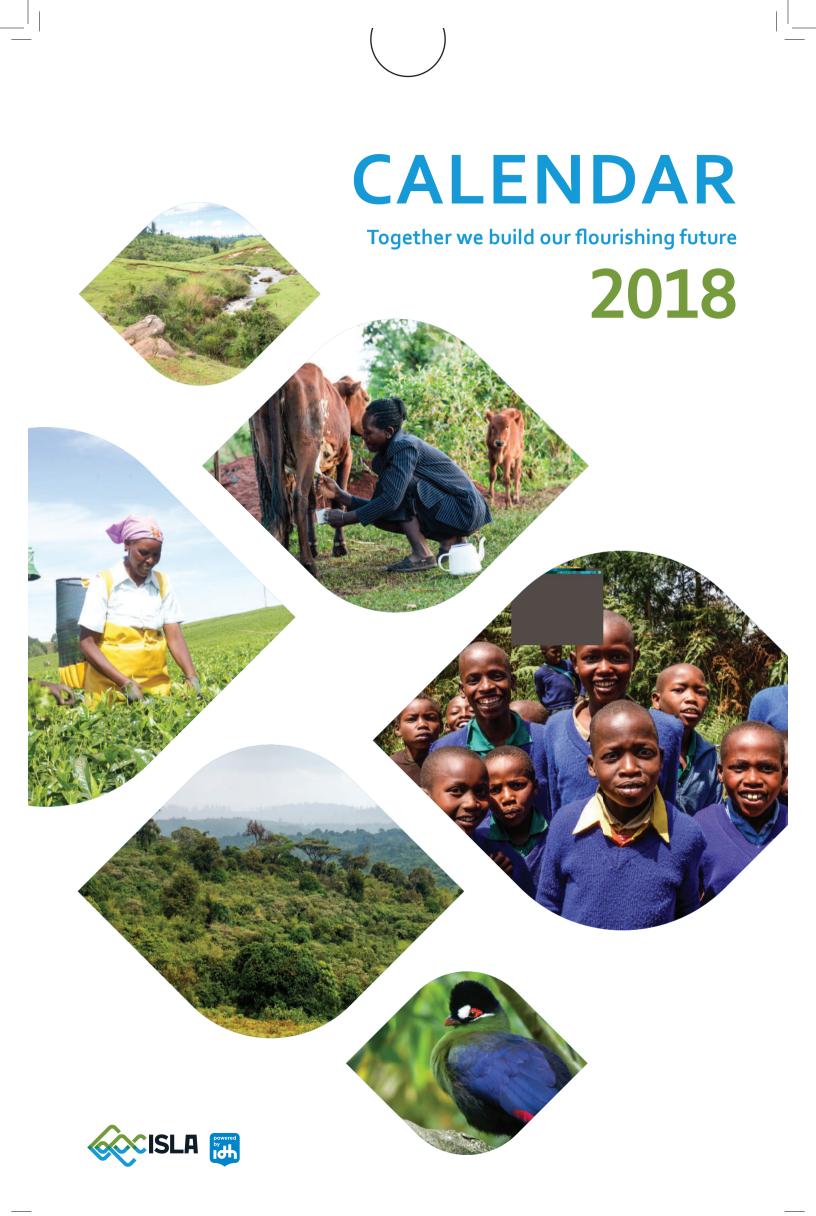

### **ISLA KENYA**

Initiative for Sustainable Landscapes Kenya is an inclusive program that aims to improve people's lives and conserve the South West Mau Forest. It is driven by IDH, The Sustainable Trade Initiative, Community Forest Associations, Water Resource User Associations, Kenya Forest Service, County Governments, companies and NGOs. Together we find ways to live prosperously and sustainably. That means we are protecting the Mau forest because the Mau is the source of our prosperity and life. People living around the forest can benefit from trainings and other activities organized by ISLA.

#### Trainings include:

- Learning how to rear livestock in a way that produces more milk, meat and cash for our families
- Producing honey
- Growing food more productively
- Learning methods for conserving our forest and water sources, so we don't suffer from droughts
- Using cooking methods that are cheaper and use less wood from the forest
- Learning how to make money by setting up businesses that do not lead to forest destruction

To know more about the ISLA program or to get involved, please contact your local Community Forest Association, Water Resource User Association or Kenya Forest Service.