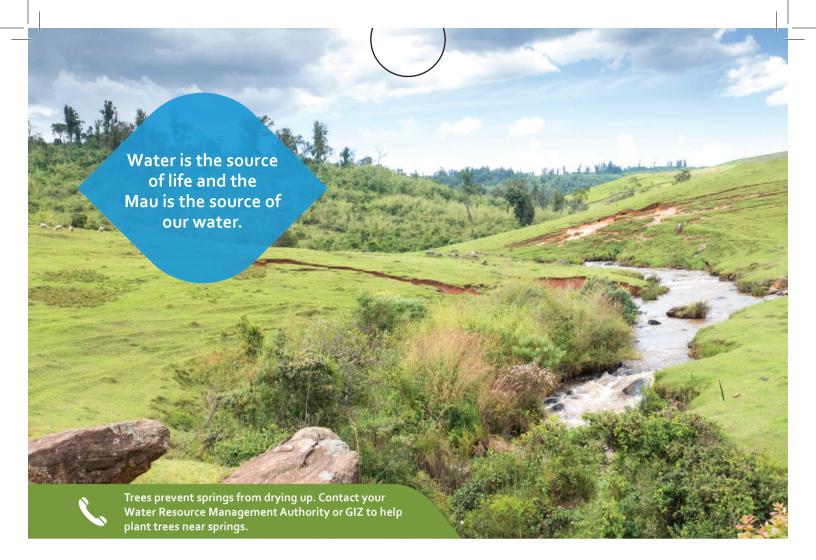

### **ISLA KENYA**

Initiative for Sustainable Landscapes Kenya is an inclusive program that aims to improve people's lives and conserve the South West Mau Forest. It is driven by IDH, The Sustainable Trade Initiative, Community Forest Associations, Water Resource User Associations, Kenya Forest Service, County Governments, companies and NGOs. Together we find ways to live prosperously and sustainably. That means we are protecting the Mau forest because the Mau is the source of our prosperity and life. People living around the forest can benefit from trainings and other activities organized by ISLA.