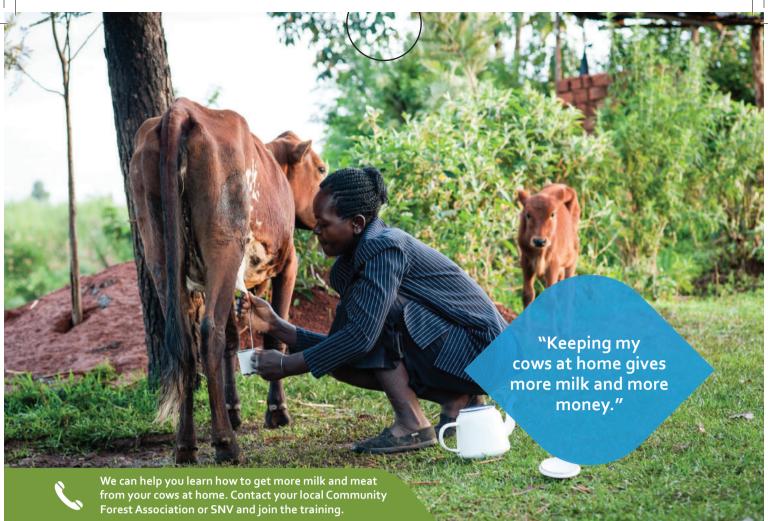

"I learned to look after my cows at home. Now I have enough milk to feed my family and some extra to sell in the market."

We can help you learn how to get more milk from your cows at home. Contact your local Community Forest Association or SNV to join the training.