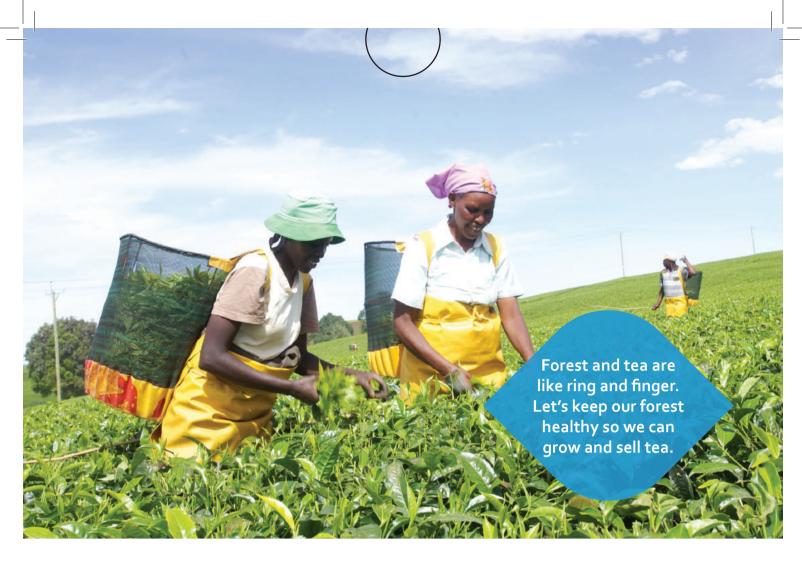

### **ISLA KENYA**

Initiative for Sustainable Landscapes Kenya is an inclusive program that aims to improve people's lives and conserve the South West Mau Forest. It is driven by IDH, The Sustainable Trade Initiative, Community Forest Associations, Water Resource User Associations, Kenya Forest Service, County Governments, companies and NGOs. Together we find ways to live prosperously and sustainably. That means we are protecting the Mau forest because the Mau is the source of our prosperity and life. People living around the forest can benefit from trainings and other activities organized by ISLA.

#### Trainings include:

- Learning how to rear livestock in a way that produces more milk, meat and cash for our families
- Producing honey
- Growing food more productively
- Learning methods for conserving our forest and water sources, so we don't suffer from droughts
- Using cooking methods that are cheaper and use less wood from the forest
- Learning how to make money by setting up businesses that do not lead to forest destruction