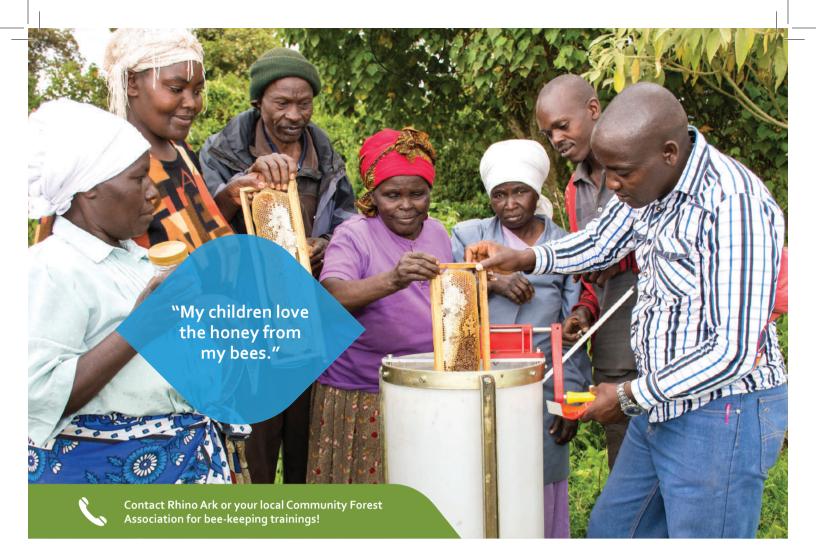

#### Trainings include:

- Learning how to rear livestock in a way that produces more milk, meat and cash for our families
- Producing honey
- Growing food more productively
- Learning methods for conserving our forest and water sources, so we don't suffer from droughts
- Using cooking methods that are cheaper and use less wood from the forest
- Learning how to make money by setting up businesses that do not lead to forest destruction