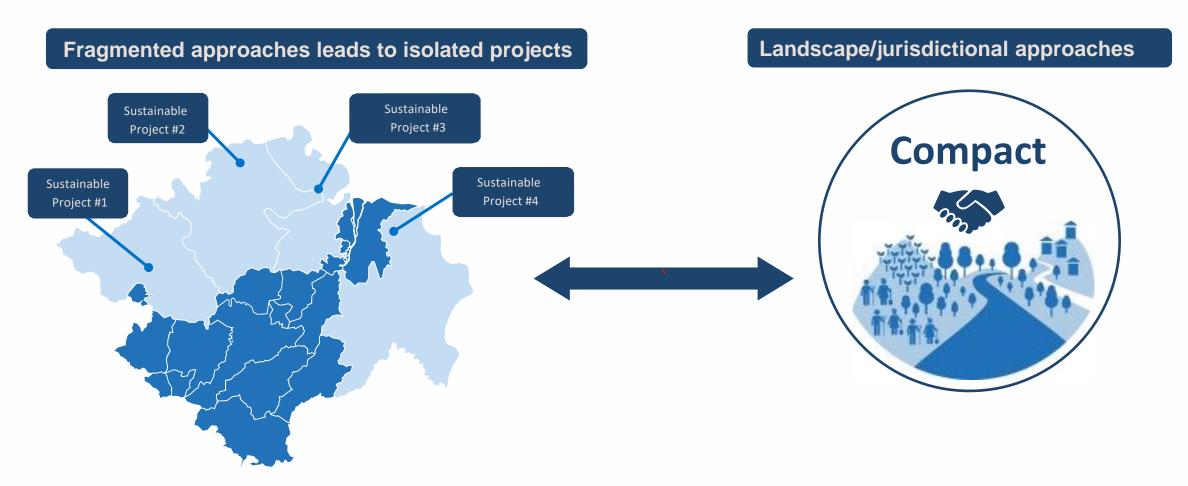

### The Challenge

Socio-environmental challenges continue to exist despite various sustainability efforts

Companies find it difficult to source in line with their sustainability commitments

### An evolution of landscape approaches to sustainable sourcing

For illustration purposes only - South Sumatra Province, Indonesia